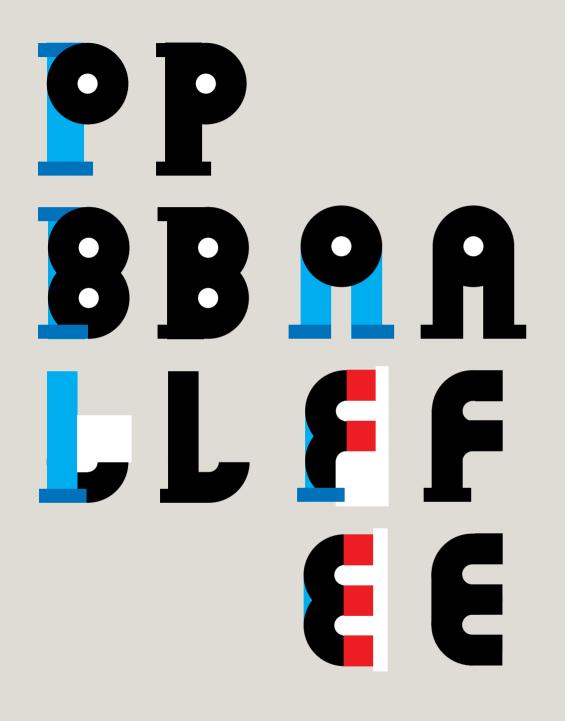

## QUODiC

[2015] I was playing with round and straight shapes, making abstract compositions with them. Eventually this resulted in a font whose characters consist of four elements. In compiling the characters I gave each of these forms their own color, to distinguish them from one another. The final result is a heterogeneous and playful font, on which I worked with great pleasure.

PERFECTION IS JUST AS SEXY AS FALSE TEETH.

WHAT ABOUT GRAPHIC DESIGN?

first characters realised with this method

What about? personal poster 2015

homage to Hergé & his 'Tintin' 2015

QUODIC - 223