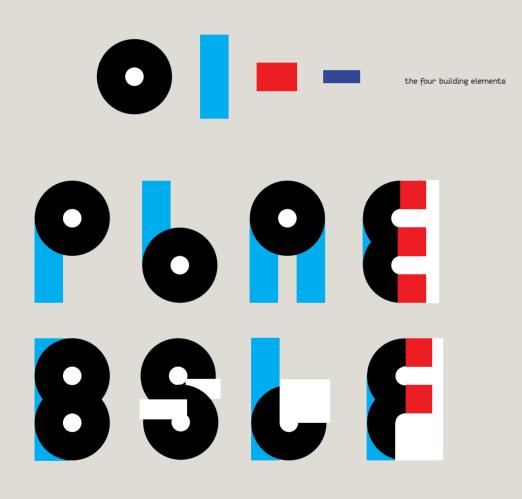

## QUODiC

[2015] I was playing with round and straight shapes, making abstract compositions with them. Eventually this resulted in a font whose characters consist of four elements. In compiling the characters I gave each of these forms their own color, to distinguish them from one another. The final result is a heterogeneous and playful font, on which I worked with great pleasure.

PERFECTION IS JUST AS SEXY AS FALSE TEETH.

WHAT ABOUT GRAPHIC DESIGN?

first characters realised with this method

What about? personal poster 2015

homage to Hergé & his 'Tintin' 2015

QUODIC - 223