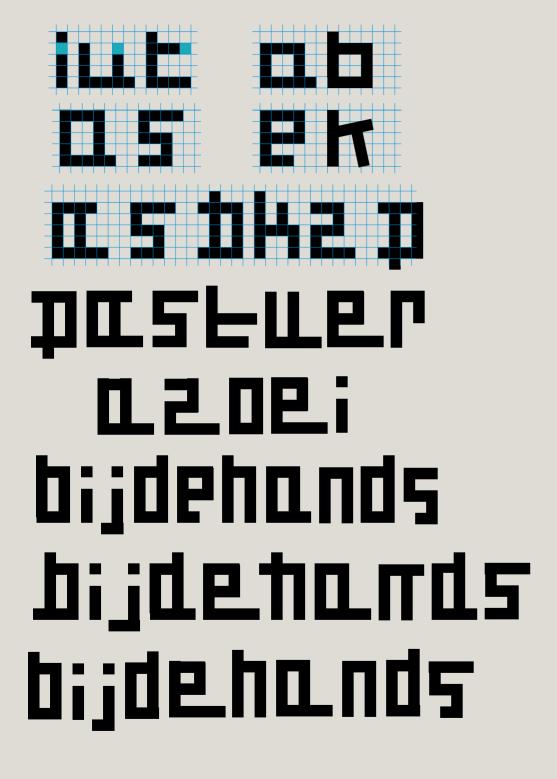

#### 9-Tiddo

iLLE

[2019] I was commissioned to realize the logotype for a department of a French university. In one of the proposals, I made a grid as the basis for drawing the letters. Eventually, another of my proposals was chosen. Nevertheless, I was so enthusiastic about this grid that I continued to build on it. Countless fonts were already designed on a grid, so I wanted to use this grid as a basis to play freely, with the intention to bring the letters to the edge of legibility.

#### ьне <mark>аагсе оf Еуро</mark>эра<mark>р</mark>ну

244 - GRIDDO

GRIDDO