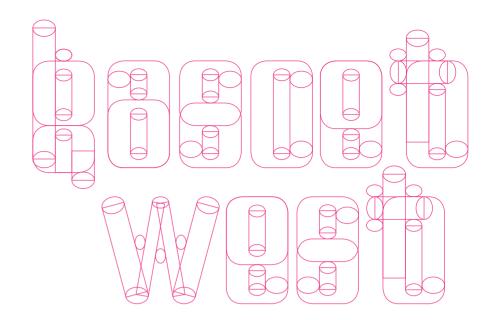

### kuplar

[2015] During an idle moment I was, as often, drawing letterforms in my notebook. They had a kind of liquid form, making them look very natural to me. When I dissected the forms afterwards I noticed that the characters were in fact tubular assemblies, as you can see on the page with the outline versions of the letters.