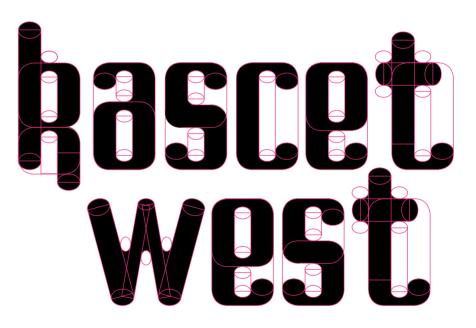

### kuplar

[2015] During an idle moment I was, as often, drawing letterforms in my notebook. They had a kind of liquid form, making them look very natural to me. When I dissected the forms afterwards I noticed that the characters were in fact tubular assemblies, as you can see on the page with the outline versions of the letters.